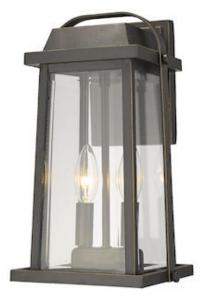

| Product Number                  | 574M-ORB             |
|---------------------------------|----------------------|
| Collection                      | Millworks            |
| Weight                          | 5.0 lbs              |
| Length/Extension                | 7.25"                |
| Width                           | 7.75"                |
| Height                          | 13.75"               |
| Frame Material                  | Aluminium            |
| Frame Finish                    | Oil Rubbed Bronze    |
| Shade Material                  | Glass                |
| Shade Finish                    | Clear Beveled        |
| Bulbs                           | 2 x 60W - Candelabra |
| Chain Length                    | —                    |
| Cord Length                     | _                    |
| Dimmable                        | Yes                  |
| LED Source Lumen                | —                    |
| LED Delivered Lumen             | _                    |
| LED Color Temperature           | _                    |
| LED Color Rendering Index (CRI) | _                    |
| Vanity/Sconce Dual Mount        | _                    |
| Certification                   | ETL/CETL Certified   |
| Application                     | Wet                  |
| UPC                             | 685659133370         |
|                                 |                      |