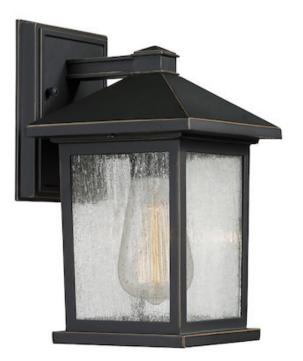

| Product Number                  | 531S-ORB          |
|---------------------------------|-------------------|
| Collection                      | Portland          |
| Weight                          | 2.64 lbs          |
| Length/Extension                | 7.12"             |
| Width                           | 6.0"              |
| Height                          | 10.25"            |
| Frame Material                  | Aluminum          |
| Frame Finish                    | Oil Rubbed Bronze |
| Shade Material                  | Glass             |
| Shade Finish                    | Clear Seedy       |
| Bulbs                           | 1 x 100W - Medium |
| Chain Length                    | —                 |
| Cord Length                     | _                 |
| Dimmable                        | Yes               |
| LED Source Lumen                | —                 |
| LED Delivered Lumen             | —                 |
| LED Color Temperature           | —                 |
| LED Color Rendering Index (CRI) | —                 |
| Vanity/Sconce Dual Mount        | —                 |
| Certification                   | CUL/cETLu         |
| Application                     | Wet               |
| UPC                             | 685659037586      |