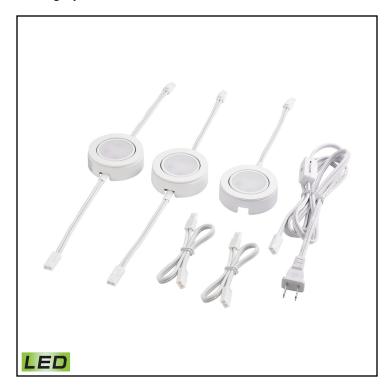

## **SAFETY FEATURES**

**UL/CSA** 

Category: Utility Lighting

Item Number: MLE433-5-30K

Collection: Tuxedo Swivel

UPC Code: 060646074315

Description: Tuxedo Swivel 3 Piece LED

**Undercabinet Light Set In White** 

Looks matter. Presenting our Tuxedo Swivel Collection Undercabinet Lighting Suites: LED Epistar-Chip efficiency, attractive, durable metal housing, range of convenient packages. Choose a White, Black or Satin Nickel color story. Swivels 30 degrees forward