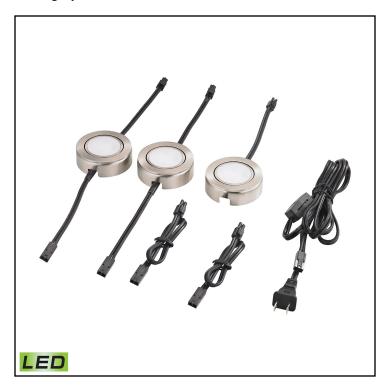

## SAFETY FEATURES

**UL/CSA** 

Category: Utility Lighting

Item Number: MLE433-5-16MK

Collection: Tuxedo Swivel

UPC Code: **060646074339** 

Description: Tuxedo Swivel 3 Piece LED

**Undercabinet Light Set In Satin Nickel** 

Looks matter. Presenting our Tuxedo Swivel Collection Undercabinet Lighting Suites: LED Epistar-Chip efficiency, attractive, durable metal housing, range of convenient packages. Choose a White, Black or Satin Nickel color story. Swivels 30 degrees forward