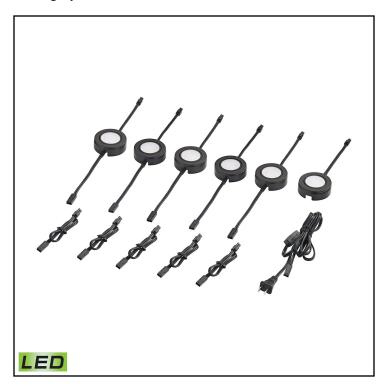

## SAFETY FEATURES

**UL/CSA** 

Category: Utility Lighting

Item Number: MLE426-5-31K

Collection: Tuxedo Swivel

UPC Code: **060646074353** 

Description: Tuxedo Swivel 6 Piece LED

**Undercabinet Light Set In Black** 

Looks matter. Presenting our Tuxedo Swivel Collection Undercabinet Lighting Suites: LED Epistar-Chip efficiency, attractive, durable metal housing, range of convenient packages. Choose a White, Black or Satin Nickel color story. Swivels 30 degrees forward