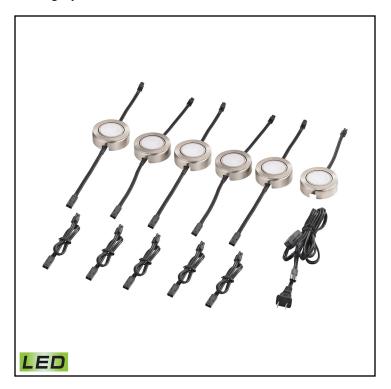

# **SAFETY FEATURES**

**UL/CSA** 

Category: Utility Lighting

Item Number: MLE426-5-16MK

Collection: **Tuxedo Swivel**UPC Code: **060646074360** 

Description: Tuxedo Swivel 6 Piece LED

**Undercabinet Light Set In Satin Nickel** 

Looks matter. Presenting our Tuxedo Swivel Collection Undercabinet Lighting Suites: LED Epistar-Chip efficiency, attractive, durable metal housing, range of convenient packages. Choose a White, Black or Satin Nickel color story. Swivels 30 degrees forward