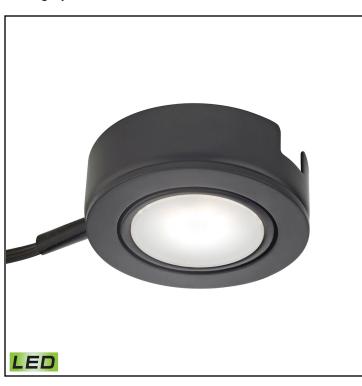

## SAFETY FEATURES

UL/CSA

| Item Number: | MLE423-5-31K                                                                         |
|--------------|--------------------------------------------------------------------------------------|
| Collection:  | Tuxedo Swivel                                                                        |
| UPC Code:    | 060646074292                                                                         |
| Description: | Tuxedo Swivel 1 Light LED<br>Undercabinet Light In Black With<br>Power Cord And Plug |

Looks matter. Presenting our Tuxedo Swivel Collection Undercabinet Lighting Suites: LED Epistar-Chip efficiency, attractive, durable metal housing, range of convenient packages. Choose a White, Black or Satin Nickel color story. Swivels 30 degrees forward