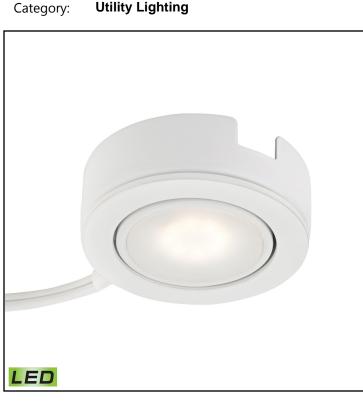

## **FEATURES**

Finish: White Shade/Glass: White

## MATERIALS

Body: Aluminum Shade/Glass: Shade/Glass: Glass

# BULB(S)

Bulb(s): 1 4.0 Watt Integrated LED

#### **SAFETY FEATURES**

UL/CSA

| Item Number: | MLE423-5-30K                                                                         |
|--------------|--------------------------------------------------------------------------------------|
| Collection:  | Tuxedo Swivel                                                                        |
| UPC Code:    | 060646074285                                                                         |
| Description: | Tuxedo Swivel 1 Light LED<br>Undercabinet Light In White With<br>Power Cord And Plug |

Looks matter. Presenting our Tuxedo Swivel Collection Undercabinet Lighting Suites: LED Epistar-Chip efficiency, attractive, durable metal housing, range of convenient packages. Choose a White, Black or Satin Nickel color story. Swivels 30 degrees forward