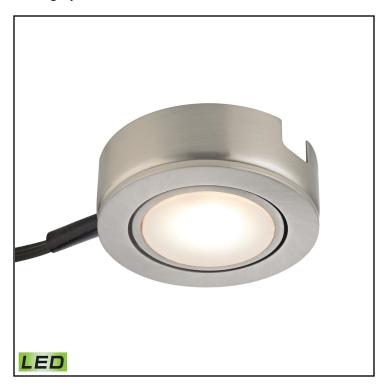

# SAFETY FEATURES

**UL/CSA** 

Category: Utility Lighting

Item Number: MLE423-5-16MK

Collection: Tuxedo Swivel

UPC Code: 060646074308

Description: Tuxedo Swivel 1 Light LED

Undercabinet Light In Satin Nickel

With Power Cord And Plug

Looks matter. Presenting our Tuxedo Swivel Collection Undercabinet Lighting Suites: LED Epistar-Chip efficiency, attractive, durable metal housing, range of convenient packages. Choose a White, Black or Satin Nickel color story. Swivels 30 degrees forward