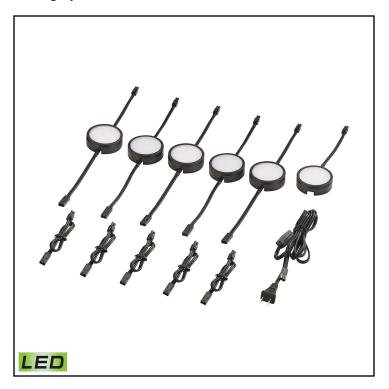

## **SAFETY FEATURES**

**UL/CSA** 

Category: Utility Lighting

800-613-3261

Item Number: MLE316-5-31K

Collection: Tuxedo

UPC Code: 060646074230

Description: Tuxedo 6 Piece LED Undercabinet

**Light Set In Black** 

Looks matter. Presenting our Tuxedo Swivel Collection Undercabinet Lighting Suites: LED Epistar-Chip efficiency, attractive, durable metal housing, range of convenient packages. Choose a White, Black or Satin Nickel color story. Able to link up to 20 toge