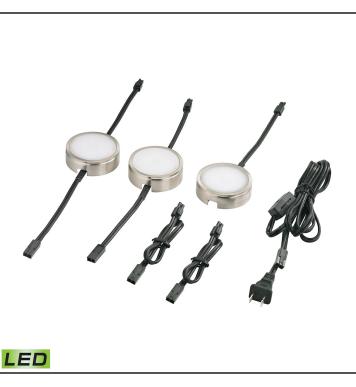

# MATERIALS

Body: Aluminum Shade/Glass: Shade/Glass: Glass

| Item Number: | MLE313-5-16MK                                                |
|--------------|--------------------------------------------------------------|
| Collection:  | Tuxedo                                                       |
| UPC Code:    | 060646074216                                                 |
| Description: | Tuxedo 3 Piece LED Undercabinet<br>Light Set In Satin Nickel |

Looks matter. Presenting our Tuxedo Swivel Collection Undercabinet Lighting Suites: LED Epistar-Chip efficiency, attractive, durable metal housing, range of convenient packages. Choose a White, Black or Satin Nickel color story. Able to link up to 20 toge