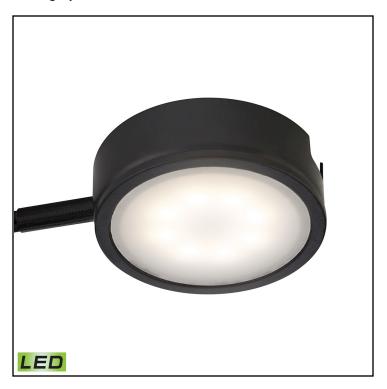

## SAFETY FEATURES

**UL/CSA** 

Category: Utility Lighting

Item Number: MLE301-5-31

Collection: Tuxedo

UPC Code: 060646074179

Description: Tuxedo 1 Light LED Undercabinet

**Light In Black With Power Cord And** 

Plug

Looks matter. Presenting our Tuxedo Swivel Collection Undercabinet Lighting Suites: LED Epistar-Chip efficiency, attractive, durable metal housing, range of convenient packages. Choose a White, Black or Satin Nickel color story. Able to link up to 20 toge