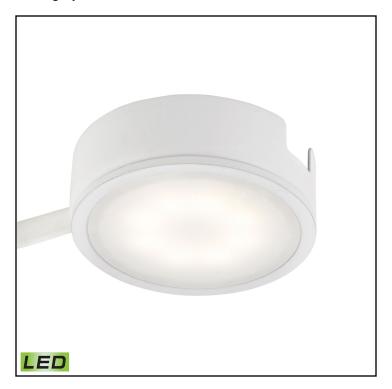

Collection: Tuxedo

UPC Code: 060646074162

Description: Tuxedo 1 Light LED Undercabinet

**Light In White With Power Cord And** 

Plug

Looks matter. Presenting our Tuxedo Swivel Collection Undercabinet Lighting Suites: LED Epistar-Chip efficiency, attractive, durable metal housing, range of convenient packages. Choose a White, Black or Satin Nickel color story. Able to link up to 20 toge

http://ftp.elklighting.com/internet/specsheets/mle301-5-30.pdf