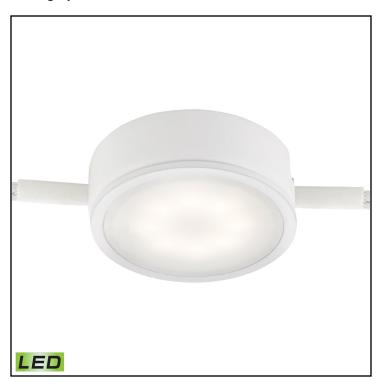

### **FEATURES**

Finish: White

Shade/Glass: White

## SAFETY FEATURES

**UL/CSA** 

Category: Utility Lighting

Item Number: MLE201-5-30

Collection: Tuxedo

UPC Code: 060646074131

Description: Tuxedo 1 Light LED Undercabinet

**Light In White** 

Looks matter. Presenting our Tuxedo Swivel Collection Undercabinet Lighting Suites: LED Epistar-Chip efficiency, attractive, durable metal housing, range of convenient packages. Choose a White, Black or Satin Nickel color story. Able to link up to 20 toge