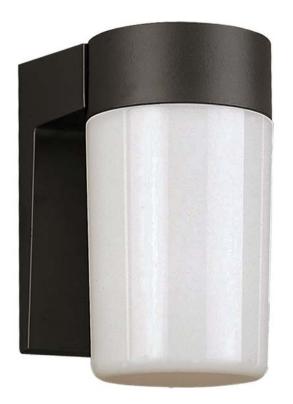

## Metro Energy Saving 8" Porch Light

Width (in): 4.5
Height (in): 7.5
Depth (in): 6
Glass Type: Opal
Bulb Type: GU-24
Number of Bulbs: 1
Wattage: 26
Finish Shown: Black
Available Finishes: White (WH), Black (BK)
UL Listed:
Country of Origin: China
Material: Metal, Glass, Electrical