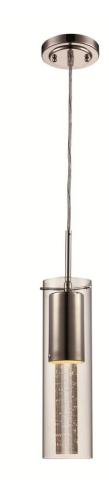

## **MDN-1460**

## **LED Pendant**

Width (in): 5

Height (in): 18-92

Depth (in):

Glass Type: Clear

Bulb Type: LED

Color Temp: 3000k

Lumens: 300

CRI:

Wattage: 9

Finish Shown: Polished Chrome

Available Finishes: Polished Chrome (PC)

**UL Listed: Dry** 

Country of Origin: China

Material: Metal, Glass, Electrical

- LED module built in
- LED rated for 50,000 hours
- Adjustable hanging length