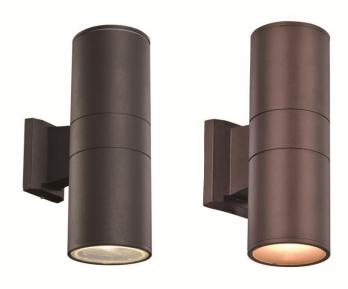

## **LED Pocket Lantern**

Width (in): 4.38

Height (in): 10

Depth (in): 6.5

Glass Type: Clear

**Bulb Type: LED** 

Color Temp: 3500k

Lumens: 600

CRI:

Wattage: 8

Finish Shown: Black, Bronze

Available Finishes: Black (BK), Bronze (BZ)

UL Listed: Wet

Country of Origin: China

Material: Metal, Glass, Electrical

- LED module built in
- LED rated for 50,000 hours
- Fixture is not dimmable
- Light shines through both the top and bottom