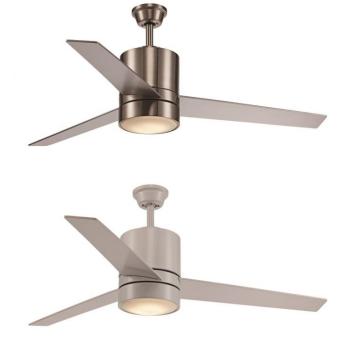

## **LED Ceiling Fan**

Width (in): 52

Height (in): 13.83-17.63

Glass Type: Opal

Bulb Type: LED

Color Temp: 3000K

Lumens: 910

CRI ≥ 90

Wattage: 22

Finish Shown: Brushed Nickel, White

Available Finishes: Brushed Nickel (BN), White (WH)

UL Listed: Dry

Country of Origin: China

Material: Metal, Glass, Electrical

- Multiple finishes available
- Fixture includes 3 52" MDF matching fan blades
- Wall control included
- LED module not dimmable with wall control