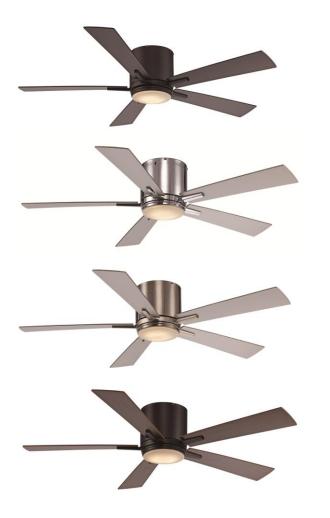

## **LED Ceiling Fan**

Width (in): 52
Height (in): 7.2-9.86
Glass Type: Opal
Bulb Type: LED
Color Temp: 3000K
Lumens: 910
CRI ≥ 90
Wattage: 22
Finish Shown: Black, Polished Chrome, Brushed Nickel, Rubbed Oil Bronze
Available Finishes: Black (BK), Polished Chrome (PC), Brushed Nickel (BN), Rubbed Oil Bronze (ROB)
UL Listed: Dry
Country of Origin: China
Material: Metal, Glass, Electrical

- Multiple finishes available
- Fixture includes 5 52" matching fan blades
- Wall control included
- LED module not dimmable with wall control

Job Name:

Job Type: