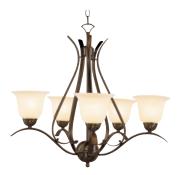

## 9285 Ribbon Branch 5 Light Chandelier

Swatch: Rubbed oil Bronze

## **SPECIFICATIONS:**

| Width (in) | Height (in) | Depth (in) | Weight (lbs) |
|------------|-------------|------------|--------------|
| 24         | 24          |            | 19           |

Finish Shown: Brushed Nickel Finish Options: Rubbed Oil Bronze (ROB), Brushed Nickel (BN)

Product Line:ChandelierGlass:White MarbleizedMaterial:Metal, Glass

Bulbs, Wattage:60Bulbs, Base:MediumBulbs, Quantity:5

Country of Origin: CHINA Certification: C-UL-US DRY

UPC: 736916200561 BN UPC: 736916200585 ROB