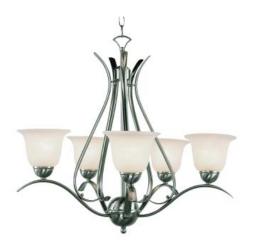

## 9285 Ribbon Branch 5 Light Chandelier

Swatch: Rubbed oil Bronze

## **SPECIFICATIONS:**

| Width (in) | Height (in) | Depth (in) | Weight (lbs) |
|------------|-------------|------------|--------------|
| 24         | 24          |            | 19           |

Finish Shown: Brushed Nickel Finish Options: Rubbed Oil Bronze (ROB), Brushed Nickel (BN)

Product Line:ChandelierGlass:White MarbleizedMaterial:Metal, Glass

Bulbs, Wattage:60Bulbs, Base:MediumBulbs, Quantity:5

Country of Origin: CHINA Certification: C-UL-US DRY

UPC: 736916200561 BN UPC: 736916200585 ROB