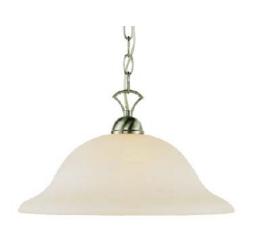

## 9283 Ribbon Branch 16" Island Pendant

Swatch: Rubbed oil Bronze

## **SPECIFICATIONS:**

| Width (in) | Height (in) | Depth (in) | Weight (lbs) |
|------------|-------------|------------|--------------|
| 16         | 9           |            | 10           |

Finish Shown: Brushed Nickel Finish Options: Rubbed Oil Bronze (ROB), Brushed Nickel (BN)

Product Line:PendantGlass:White MarbleizedMaterial:Metal, Glass

Bulbs, Wattage:150Bulbs, Base:MediumBulbs, Quantity:1

Country of Origin: CHINA Certification: C-UL-US DRY

UPC: 736916200509 BN UPC: 736916200523 ROB