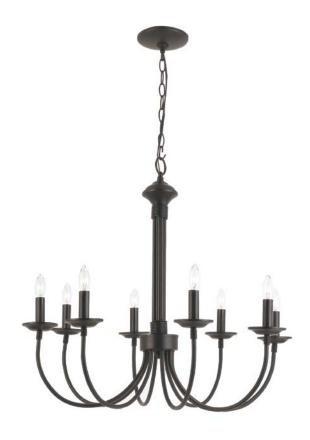

## **Colonial Candles 8 Light Chandelier**

Width (in): 26.5

Height (in): 24

Depth (in):

Glass Type: n/a

Bulb Type: Candelabra Base

Number of Bulbs: 8

Wattage: 60

Finish Shown: Black

Available Finishes: Black (BK), Rubbed Oil Bronze (ROB)

UL Listed:

Country of Origin: China

Material: Cast-Metal, Glass, Electrical

• Multiple finishes available

Job Name: Job Type: Contact: