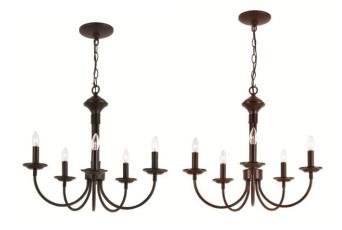

## Chandelier

Width (in): 19

Height (in): 17

Depth (in): 17

Glass Type: n/a

Bulb Type: Candelabra bass

Number of Bulbs: 5

Wattage: 60

Finish Shown: Black, Rubbed Oil Bronze

Available Finishes: Black (BK), Rubbed Oil Bronze (ROB)

UL Listed: Dry

Country of Origin: China

Material: Metal

Multiple finishes shown

Adjustable hanging length

Job Name: Job Type: Contact: