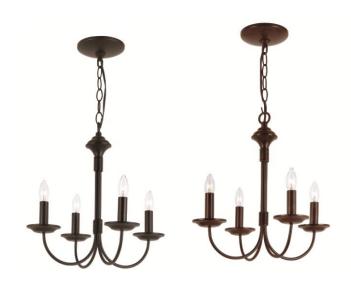

## Chandelier

Width (in): 14.5

Height (in): 15

Depth (in): 15

Glass Type: n/a

Bulb Type: Candelabra base

Number of Bulbs: 4

Wattage: 60

Finish Shown: Black, Rubbed Oil Bronze

Available Finishes: Black (BK), Rubbed Oil Bronze (ROB)

Warranty: 1 year limited parts, repair, and replacement

UL Listed: Dry

Country of Origin: China

Material: Metal, Glass, Electrical