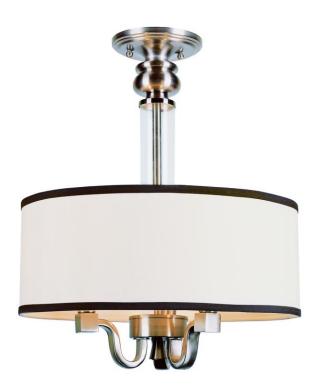

## Semiflush

Width (in): 20 Height (in): 12.75 Depth (in): 12.75 Glass Type: Clear Bulb Type: Candelabra base Number of Bulbs: 3 Wattage: 60 Finish Shown: Brushed Nickel Available Finishes: Brushed Nickel (BN) UL Listed: Dry Country of Origin: China Material: Metal, Glass, Electrical