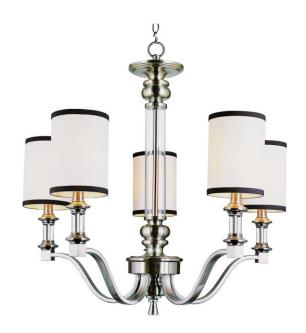

## Trans Globe Lighting

## 7975

## Chandelier

Width (in): 25.5
Height (in): 25.121
Depth (in): 25.5
Glass Type: Clear
Bulb Type: Candelabra base
Number of Bulbs: 5
Wattage: 60
Finish Shown: Brushed Nickel
Available Finishes: Brushed Nickel (BN)
UL Listed: Dry
Country of Origin: China
Material: Metal, Glass, Electrical

Adjustable hanging length

| Job Name:         | Job Type: | Contact:          |
|-------------------|-----------|-------------------|
| Fixture Location: | Quantity: | Additional Notes: |

| Shipping Box   | Width            | Height | Depth                                                   | Ship Wt | Method | Oversize | Case QTY |
|----------------|------------------|--------|---------------------------------------------------------|---------|--------|----------|----------|
| Ship QTY: 1 ea |                  |        |                                                         |         | Ground | No       |          |
| UPC: by finish | y finish Finish: |        | Warranty: 1 year limited parts, repair, and replacement |         |        |          |          |