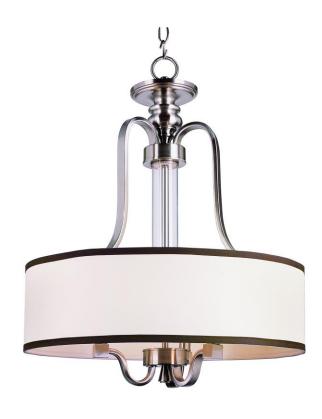

## **Pendant**

Width (in): 20

Height (in): 25.5

Depth (in): 20

Glass Type: Clear

Bulb Type: Candelabra base

Number of Bulbs: 1

Wattage: 60

Finish Shown: Brushed Nickel

Available Finishes: Brushed Nickel (BN)

UL Listed: Dry

Country of Origin: China

Material: Metal, Glass, Electrical

Job Name: Job Type: Contact:

Fixture Location: Quantity: Additional Notes: