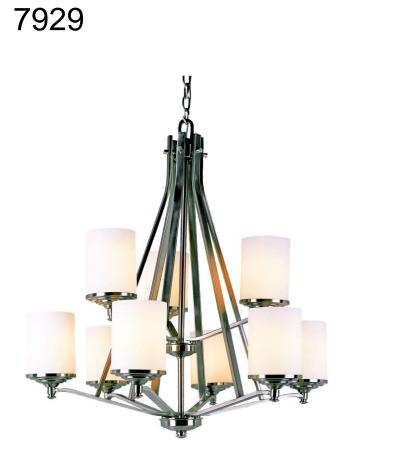

## Chandelier

Width (in): 30 Height (in): 32.5 Depth (in): Glass Type: White Frost Bulb Type: Medium Base Number of Bulbs: 9 Wattage: 60 Finish Shown: Brushed Nickel Available Finishes: Brushed Nickel (BN) UL Listed: Dry Country of Origin: China Material: Metal, Glass, Electrical

Adjustable hanging length

| Job Name:         | Job Type: | Contact:          |  |
|-------------------|-----------|-------------------|--|
| Fixture Location: | Quantity: | Additional Notes: |  |
|                   |           |                   |  |