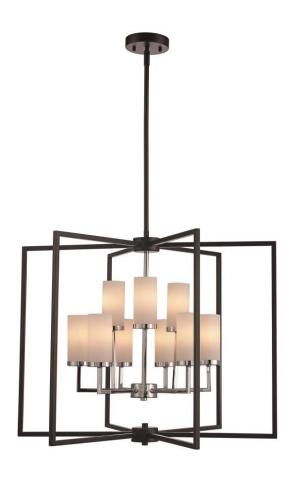

## **Pendant**

Width (in): 27

Height (in): 21.75-63.75

Depth (in): 27

Glass Type: Opal

Bulb Type: E12

Number of Bulbs: 9

Wattage: 60

Finish Shown: Black / Polished Chrome (BK/PC)

Available Finishes: Black / Polished Chrome (BK/PC), Polished

Chrome (PC)

UL Listed: Dry

Country of Origin: China

Material: Metal, Electrical

Job Name: Job Type: Contact: