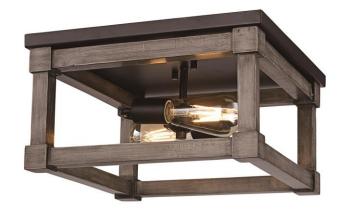

## **Flushmount**

Width (in): 14

Height (in): 8

Depth (in): 14

Glass Type: n/a

Bulb Type: E26

Number of Bulbs: 2

Wattage: 60

Finish Shown: Black (BK)

Available Finishes: Black (BK)

UL Listed: Dry

Country of Origin: China

Material: Metal, Electrical

Job Name: Job Type: Contact:

Fixture Location: Quantity: Additional Notes:

| Shipping Box   | Width | Height  | Depth | Ship Wt                                                 | Method | Oversize | Case QTY |
|----------------|-------|---------|-------|---------------------------------------------------------|--------|----------|----------|
| Ship QTY: 1 ea |       |         |       |                                                         | Ground | No       |          |
| UPC: by finish |       | Finish: |       | Warranty: 1 year limited parts, repair, and replacement |        |          |          |