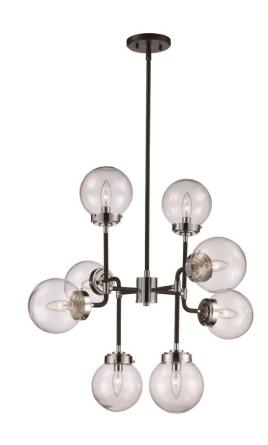

## **Pendant**

Width (in): 28

Height (in): 27-52

Depth (in):

Glass Type: Clear

Bulb Type: Candelabra

Number of Bulbs: 8

Wattage: 40

Finish Shown: Polished Chrome/Black

Available Finishes: Polished Chrome/Black (PC/BK)

UL Listed: Dry

Country of Origin: China

Material: Metal, Glass, Electrical

Adjustable hanging length

Job Name: Job Type: Contact: