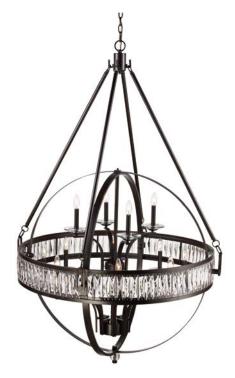

## Pendant

Width (in): 42
Height (in): 65.25
Depth (in):
Glass Type: Crystal
Bulb Type: Candelabra Base
Number of Bulbs: 12
Wattage: 60
Finish Shown: Rubbed Oil Bronze
Available Finishes: Polished Chrome (PC), Rubbed Oil Bronze (ROB)
UL Listed:
Country of Origin: China
Material: Metal, Glass, Electrical