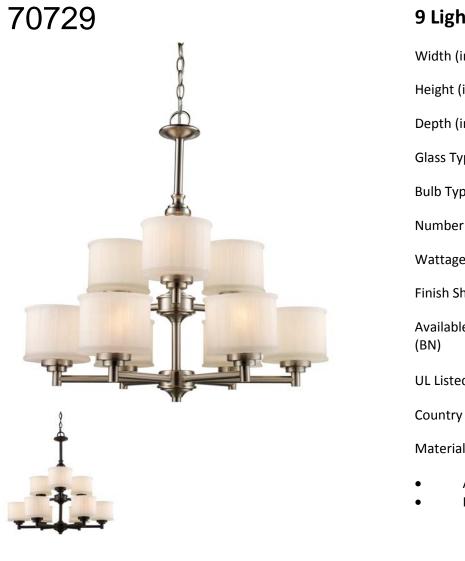

## **9 Light Chandelier**

Width (in): 27.75

Height (in): 30

Depth (in):

**Glass Type: Frosted** 

Bulb Type: Medium Base

Number of Bulbs: 9

Wattage: 60

Finish Shown: Brushed Nickel

Available Finishes: Rubbed Oil Bronze (ROB), Brushed Nickel

UL Listed:

Country of Origin: China

Material: Metal, Glass, Electrical

- Adjustable chain and wire length
- Multiple finishes available