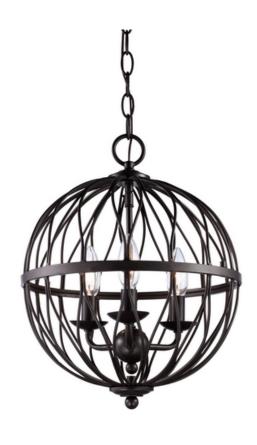

## Trans Globe Lighting

70673

## 70673

Width (in): 16

Height (in): 21-96

Depth (in):

Glass Type: n/a

Bulb Type: Candelabra

Number of Bulbs: 3

Wattage: 60

Finish Shown: Rubbed Oil Bronze

Available Finishes: Rubbed Oil Bronze (ROB), Antique Silver

Leaf (ASL)

UL Listed:

Country of Origin: China

Material: Metal, Glass, Electrical

• Multiple finishes available

• Adjustable height