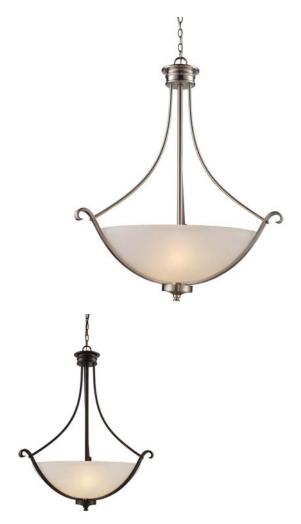

## **Pendant**

Width (in): 24.5

Height (in): 20

Depth (in):

Glass Type: White Frost

Bulb Type: Medium Base

Number of Bulbs: 3

Wattage: 100

Finish Shown: Brushed Nickel

Available Finishes: Rubbed Oil Bronze (ROB), Brushed Nickel

(BN)

UL Listed:

Country of Origin: China

Material: Cast-Metal, Glass, Electrical

Multiple finishes available

Job Name: Job Type: Contact: