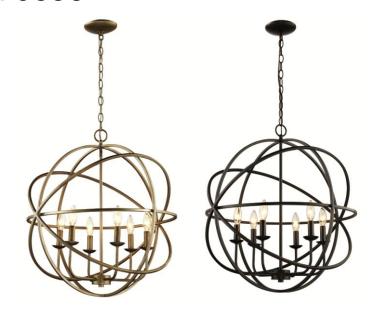

## **Pendant**

Width (in): 24

Height (in): 26-122

Depth (in):

Glass Type: n/a

Bulb Type: Candelabra base

Number of Bulbs: 6

Wattage: 60

Finish Shown: Antique Silver Leaf, Rubbed Oil Bronze

Available Finishes: Antique Silver Leaf (ASL), Rubbed Oil Bronze

(ROB)

UL Listed: Dry

Country of Origin: China

Material: Metal, Glass, Electrical

Multiple finishes available