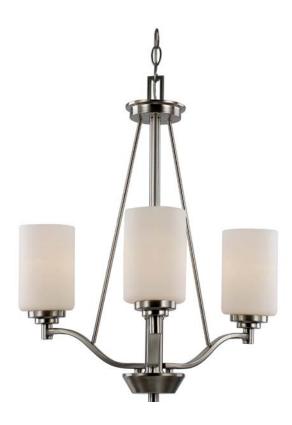

## **Mod Space 3 Light Chandelier**

Width (in): 20.5

Height (in): 23

Depth (in):

Glass Type: White Frost

Bulb Type: Medium Base

Number of Bulbs: 3

Wattage: 60

Finish Shown: Brushed Nickel

Available Finishes: Brushed Nickel (BN), Rubbed Oil Bronze

(ROB)

UL Listed:

Country of Origin: China

Material: Metal, Glass, Electrical

• Multiple finishes available

Job Name: Job Type: Contact: