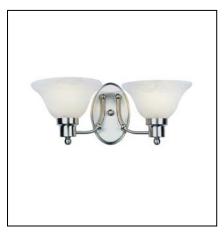

## 6542 BN: 2 Light Wall Sconce

## Features:

- Contemporary Collections
- Choose bronze or nickel finish
- Available in collection for every room

## Specifications

| Dimensions: (inches)  |          |                                     |                      |        |  |  |  |  |
|-----------------------|----------|-------------------------------------|----------------------|--------|--|--|--|--|
| Width                 | Height   |                                     | Max Height           | Weight |  |  |  |  |
| 16                    | 7.5      |                                     |                      | 5      |  |  |  |  |
| Ht Adjusts            | Slant ok | z.                                  | Chain or Cord        | Length |  |  |  |  |
|                       |          |                                     |                      |        |  |  |  |  |
| <b>Bulb Info:</b>     | 2 Med    | 2 Medium: 60 watt max. not included |                      |        |  |  |  |  |
| Finishes:             | Brush    | Brushed Nickel, Weathered Bronze    |                      |        |  |  |  |  |
| Shade:                | Alabas   | Alabaster Glass                     |                      |        |  |  |  |  |
| Made of :             | Metal    | Metal and Glass                     |                      |        |  |  |  |  |
| Instructions: Include |          |                                     | l - English, Spanish |        |  |  |  |  |