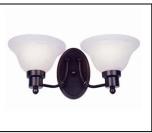

## 6542 BN: 2 Light Wall Sconce

## Features:

- Contemporary Collections
- Choose bronze or nickel finish
- Available in collection for every room

## Specifications

| Dimensions: (inches)  |          |                                     |                      |        |  |  |  |  |
|-----------------------|----------|-------------------------------------|----------------------|--------|--|--|--|--|
| Width                 | Height   |                                     | Max Height           | Weight |  |  |  |  |
| 16                    | 7.5      |                                     |                      | 5      |  |  |  |  |
| Ht Adjusts            | Slant ok | z.                                  | Chain or Cord        | Length |  |  |  |  |
|                       |          |                                     |                      |        |  |  |  |  |
| <b>Bulb Info:</b>     | 2 Med    | 2 Medium: 60 watt max. not included |                      |        |  |  |  |  |
| Finishes:             | Brush    | Brushed Nickel, Weathered Bronze    |                      |        |  |  |  |  |
| Shade:                | Alabas   | Alabaster Glass                     |                      |        |  |  |  |  |
| Made of :             | Metal    | Metal and Glass                     |                      |        |  |  |  |  |
| Instructions: Include |          |                                     | l - English, Spanish |        |  |  |  |  |