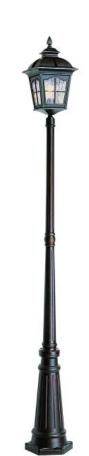

## 5423 CHESAPEAKE 86" SINGLE LAMP POST

<u>Warranty:</u> 1 year parts repair or replacement. Finish guaranteed for 6 months in normal climate conditions.

## **SPECIFICATIONS:**

Width (in) Height (in) Depth (in) Weight (lbs) 9 86 1/4 15

Finish Shown: ANTIQUE RUST

Finish Options:

ANTIQUE RUST, BLACK

Product Line: LAMP POST
Glass: WATER GLASS
Material: METAL, GLASS

Bulbs, Wattage: 100

Bulbs, Base: MEDIUM

Bulbs, Quantity: 1

Country of Origin: CHINA

Certification: C-UL-US WET

UPC: 736916519106 AR UPC: 736916600149 BK

Additional Information:

Outdoor Chesapeake Design Landscape Collection. Fits standard 3" post toppers.