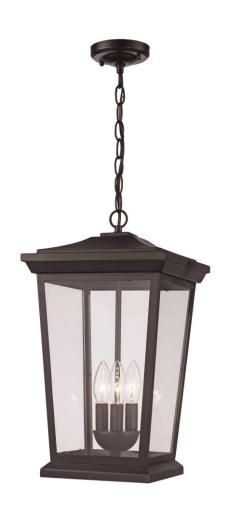

## 50775

## **Hanging Lantern**

Width (in): 12 Height (in): 19-55 Depth (in): 12 Glass Type: Clear Bulb Type: Candelabra base Number of Bulbs: 3 Wattage: 60 Finish Shown: Black Available Finishes: Black (BK) UL Listed: Wet Country of Origin: China Material: Metal, Glass, Electrical • Adjustable hanging length