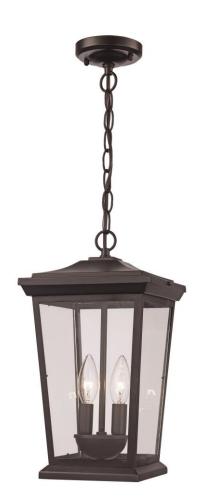

## **Outdoor Hanging Lantern**

Width (in): 10 Height (in): 17-53 Depth (in): 10 Glass Type: Clear Bulb Type: Candelabra base Number of Bulbs: 2 Wattage: 60 Finish Shown: Black Available Finishes: Black (BK) UL Listed: Wet Country of Origin: China Material: Metal, Glass, Electrical

• Adjustable hanging length

| Job Name:         | Job Type: | Contact:          |
|-------------------|-----------|-------------------|
| Fixture Location: | Quantity: | Additional Notes: |

| Shipping Box           | Width | Height                                                  | Depth | Ship Wt | Method | Oversize | Case QTY |
|------------------------|-------|---------------------------------------------------------|-------|---------|--------|----------|----------|
| Ship QTY: 1 ea         |       |                                                         |       |         | Ground | No       |          |
| UPC: by finish Finish: |       | Warranty: 1 year limited parts, repair, and replacement |       |         |        |          |          |