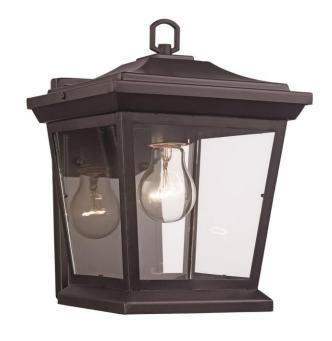

## **Outdoor Postmount Lantern**

Width (in): 8

Height (in): 14.5

Depth (in): 9.5

Glass Type: Clear

Bulb Type: Medium base

Number of Bulbs: 1

Wattage: 60

Finish Shown: Black

Available Finishes: Black (BK)

UL Listed: Wet

Country of Origin: China

Material: Metal, Glass, Electrical

Job Name: Job Type: Contact:

Fixture Location: Quantity: Additional Notes:

| Shipping Box   | Width | Height  | Depth | Ship Wt                                                 | Method | Oversize | Case QTY |
|----------------|-------|---------|-------|---------------------------------------------------------|--------|----------|----------|
| Ship QTY: 1 ea |       |         |       |                                                         | Ground | No       |          |
| UPC: by finish |       | Finish: |       | Warranty: 1 year limited parts, repair, and replacement |        |          |          |