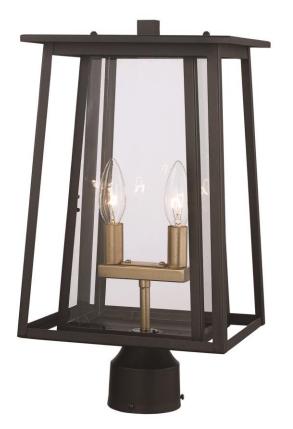

## **Outdoor Postmount Lantern**

Width (in): 9 Height (in): 20 Depth (in): 9 Glass Type: Clear Bulb Type: Candelabra base Number of Bulbs: 2 Wattage: 60 Finish Shown: Black Available Finishes: Black (BK) UL Listed: Wet Country of Origin: China Material: Metal, Glass, Electrical