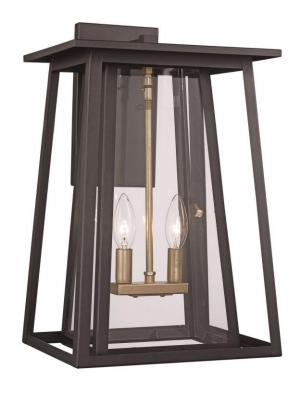

## **Outdoor Wall Lantern**

Width (in): 9

Height (in): 20

Depth (in): 10.5

Glass Type: Clear

Bulb Type: Candelabra base

Number of Bulbs: 2

Wattage: 60

Finish Shown: Black

Available Finishes: Black (BK)

UL Listed: Wet

Country of Origin: China

Material: Metal, Glass, Electrical

Job Name: Job Type: Contact:

Fixture Location: Quantity: Additional Notes:

| Shipping Box   | Width | Height  | Depth | Ship Wt                                                 | Method | Oversize | Case QTY |
|----------------|-------|---------|-------|---------------------------------------------------------|--------|----------|----------|
| Ship QTY: 1 ea |       |         |       |                                                         | Ground | No       |          |
| UPC: by finish |       | Finish: |       | Warranty: 1 year limited parts, repair, and replacement |        |          |          |