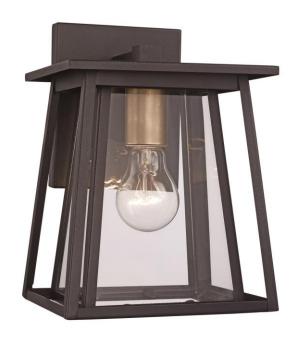

## **Wall Lantern**

Width (in): 7

Height (in): 17

Depth (in): 7

Glass Type: Clear

Bulb Type: Medium base

Number of Bulbs: 1

Wattage: 60

Finish Shown: Black

Available Finishes: Black (BK)

UL Listed: Wet

Country of Origin: China

Material: Metal, Glass, Electrical

Job Name: Job Type: Contact:

Fixture Location: Quantity: Additional Notes:

| Shipping Box   | Width | Height  | Depth | Ship Wt                                                 | Method | Oversize | Case QTY |
|----------------|-------|---------|-------|---------------------------------------------------------|--------|----------|----------|
| Ship QTY: 1 ea |       |         |       |                                                         | Ground | No       |          |
| UPC: by finish |       | Finish: |       | Warranty: 1 year limited parts, repair, and replacement |        |          |          |