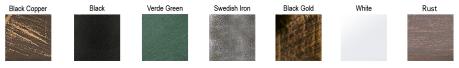

## **SPECIFICATIONS:**

Width (in)Height (in)Depth (in)Weight (lbs)9 1/225168

Finish Shown: RUST Finish Options: Black-Copper, Black-Gold, Black, Rust, Verde Green, Swedish Iron

Product Line:OUTDOOR WALLGlass:SEEDEDMaterial:METAL, GLASS