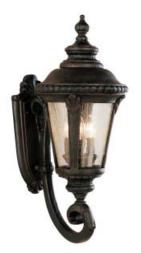

## 5041 SEEDED OUTDOOR 25" COACH LANTERN

## **SPECIFICATIONS:**

Width (in)Height (in)Depth (in)Weight (lbs)9 1/225168

Finish Shown: RUST Finish Options: Black-Copper, Black-Gold, Black, Rust, Verde Green, Swedish Iron

Product Line:OUTDOOR WALLGlass:SEEDEDMaterial:METAL, GLASS