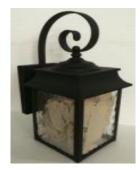

## 50351

## 50351

Width (in): 9 Height (in): 22 Depth (in): Glass Type: Clear Glass Type: Clear Bulb Type: Medium Base Number of Bulbs: 1 Wattage: 60 Finish Shown: Available Finishes: Black (BK), Weathered Bronze (WB) UL Listed: Wet Country of Origin: China Material: Metal, Glass, Electrical