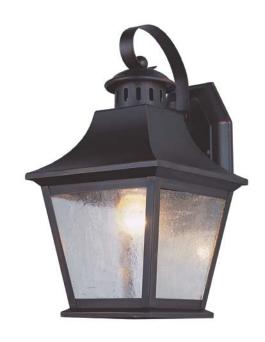

## Manchester 11" High Outdoor Wall Light

Width (in): 6

Height (in): 11

Depth (in): 6.75

Glass Type: Seeded

Bulb Type: Medium Base

Number of Bulbs: 1

Wattage: 60

Finish Shown: Rubbed Oil Bronze

Available Finishes: Rubbed Oil Bronze (ROB), Antique Nickel

(AN)

**UL Listed: Wet location** 

Country of Origin: China

Material: Cast-Metal, Glass, Electrical

• Multiple finishes available