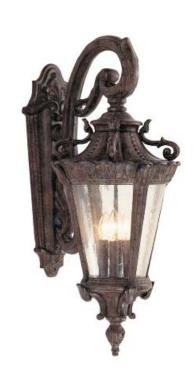

## ROUBAIX 4 LIGHT WALL LANTERN

## **SPECIFICATIONS:**

Width (in) Height (in) Depth (in) Weight (lbs) 12 28.5 15.75 20

Finish Shown: PATINA

Finish Options:

**PATINA** 

Product Line: WALL LANTERN
Glass: CLEAR SEEDED
Material: METAL, GLASS

Bulbs, Wattage: 40

Bulbs, Base: CANDELABRA

Bulbs, Quantity: 4

Country of Origin: CHINA

Certification: C-UL-US WET

UPC: 736916179454 PA

*Warranty:* 1 year parts repair or replacement. Finish guaranteed for 6 months.