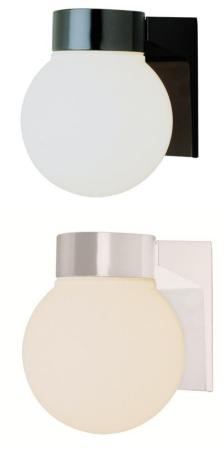

## **Wall Lantern**

Width (in): 6

Height (in): 7

Depth (in): 7

Glass Type: Opal

Bulb Type: Medium Base

Number of Bulbs: 1

Wattage: 60

Finish Shown: Black, White

Available Finishes: Black (BK), White (WH)

UL Listed: Wet

Country of Origin: China

Material: Metal, Glass, Electrical

Multiple finishes available

Job Name: Job Type: Contact:

Fixture Location: Quantity: Additional Notes: